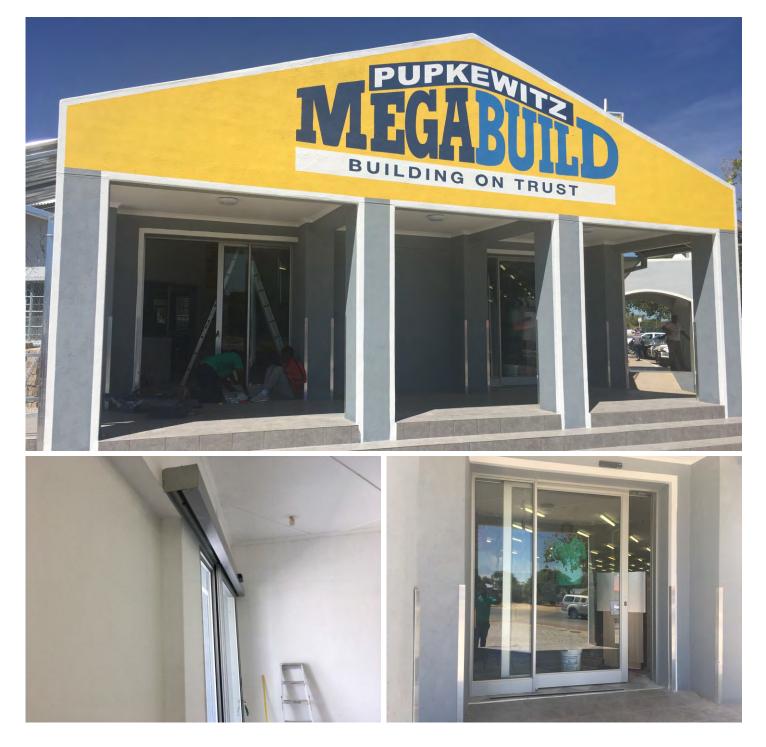

## Pupkewitz: Megabuild >

**Descriptions:** Automatic Sliding Doors

**Location:** Otjiwarongo

**Status:** Completed in November 2018

**Installation Period:** Three weeks

**Reference to contact:** Nico:+264 81 1248408