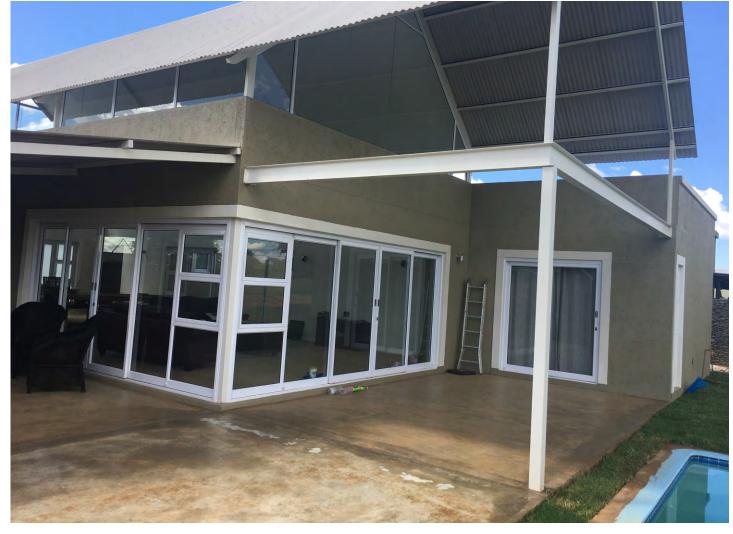

#### Photo Ventures Namibia >

**Descriptions:** Aluminium windows, doors, sliding doors

**Location:** Double Storey House Dolphin Beach, Walvis Bay

Status: Completed on January 2017
Installation Period: Three week and two days
Reference to contact: Herman +264 81 141 4837