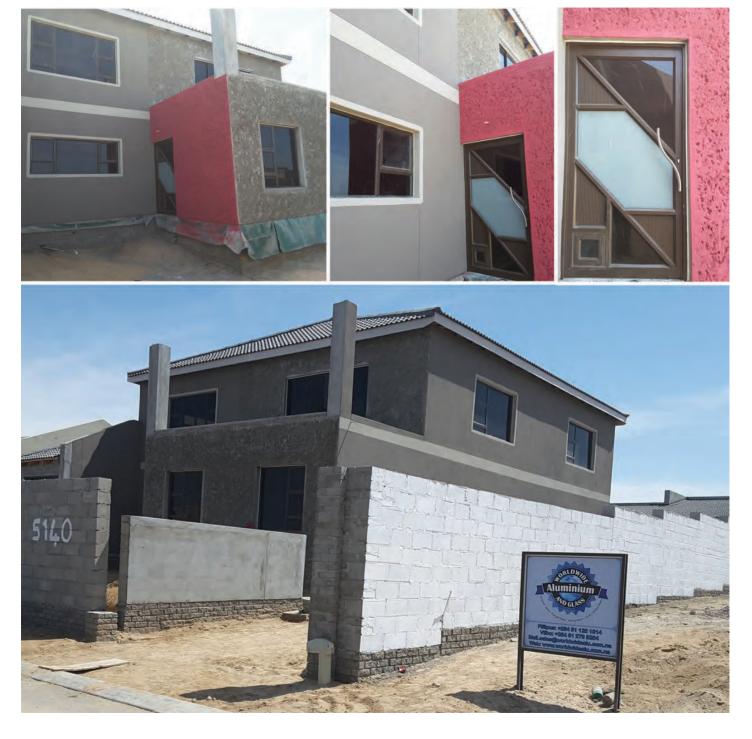

#### Ndakalimwe Investments –Erongo Red>

**Descriptions:** HBS Systems Aluminium windows ,Doors and Flush Glazing

**Location:** Omaruru

**Status:** Completed in June 2018

**Installation Period:** 2 Months

Reference to contact: JO Ndakediva +264 81 127 2327