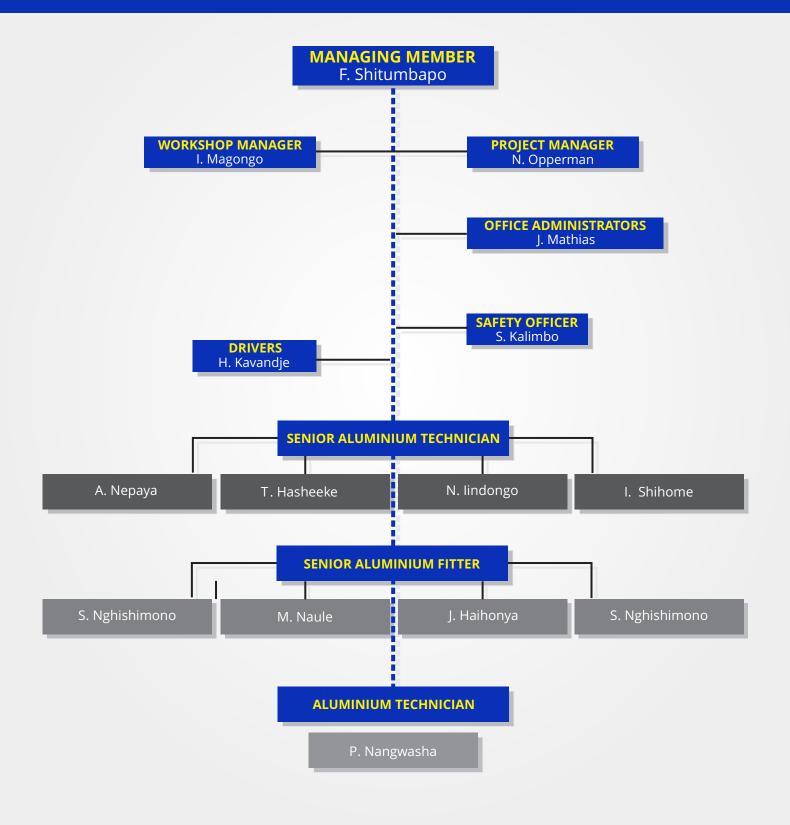

# Organizational Structure >

| Title                          | Names               | Qualification                                                                           | Experience |
|--------------------------------|---------------------|-----------------------------------------------------------------------------------------|------------|
| Managing Member                | Fillipus Shitumbapo | 1 x BSc. IT (Computing Informatics) Namibia University of Science and Technology (NUST) | 8 years    |
| Project Manager                | Neville Opperman    | 1 x Grade 12 + Artisan level 3                                                          | 6 years    |
| Workshop Manager               | Isak Magongo        | 1 x Grade 12 + Artisan level 3                                                          | 8 years    |
| Safety Officer                 | Selma Kalimbo       | 1 x Certificate– Nebosh International (Oil and Gas)                                     | 2 years    |
| Office Administrators          | Jambeinge Mathias   | 1 x B - Com (Marketing & aounting Namibia University of Science and Technology(NUST)    | 5 years    |
| Drivers                        | Hofin Kavandje      | 1 x Grade 12 + Driver's License Code B                                                  | 6 years    |
| Senior Aluminium<br>Technician | Abraham Nepaya      | 1 x Grade 12 + Artisan level 3                                                          | 6 years    |
|                                | Teofelus Hasheeke   | 1 x Grade 12 + Artisan level 3                                                          | 6 years    |
|                                | Naftal lindongo     | 1 x Grade 12 + Artisan level 3                                                          | 7 years    |
|                                | Imanuel Shihome     | 1 x Grade 12 + Artisan level 3                                                          | 6 years    |
| Aluminium Technician           | Paulus Nangwasha    | 1 x Grade 12 + Artisan level 3                                                          | 5 years    |
| Senior Aluminium Fitter        | Simon Nghishimono   | 1 x Grade 10 + Artisan level 3                                                          | 5 years    |
|                                | Moses Naule         | 1 x Grade 10 + Artisan level 3                                                          | 6 years    |
|                                | Junias Haihonya     | 1 x Grade 10 + Artisan level 3                                                          | 5 years    |

# Organizational Organogram >