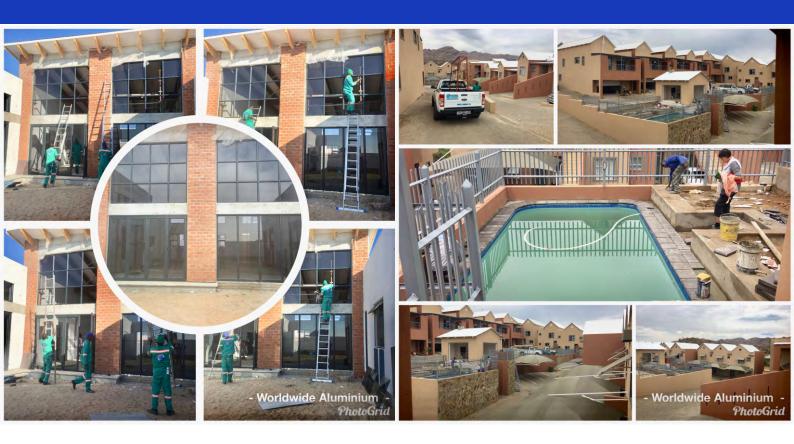

## Pupkewitz: Megabuild >

**Descriptions:** Automatic Sliding Doors

**Location:** Otjiwarongo

**Status:** Completed in November 2018

**Installation Period:** Three weeks

**Reference to contact:** Nico:+264 81 1248408

#### Neu Olulya Trading – Ministry of Environment & Tourism >

**Descriptions:** Aluminium windows, Doors and Sliding Doors

**Location:** Swakopmund

**Status:** Completed in July 2018 **Installation Period:** 4 Months, two weeks **Reference to contact:** Justice +264 81 129 9737

#### Ndakalimwe Investments –Erongo Red>

**Descriptions:** HBS Systems Aluminium windows ,Doors and Flush Glazing

**Location:** Omaruru

**Status:** Completed in June 2018

**Installation Period:** 2 Months