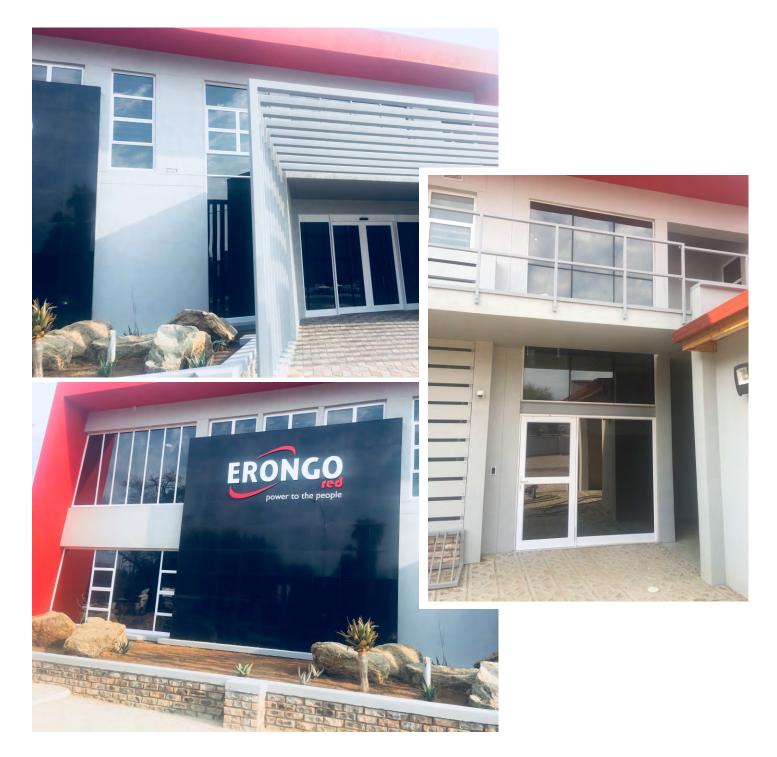

#### Ndakalimwe Investments –Erongo Red>

**Descriptions:** HBS Systems Aluminium windows ,Doors and Flush Glazing

**Location:** Omaruru

**Status:** Completed in June 2018

**Installation Period:** 2 Months

Reference to contact: JO Ndakediva +264 81 127 2327