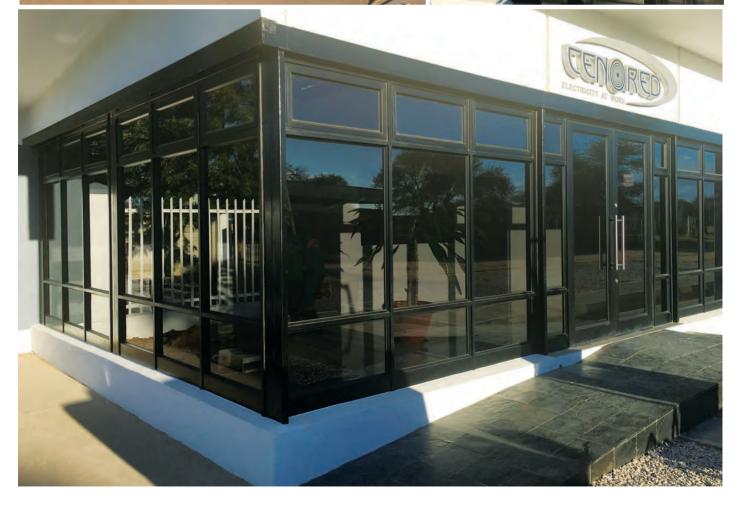

#### Ndakalimwe Investments –Erongo Red>

**Descriptions:** HBS Systems Aluminium windows ,Doors and Flush Glazing

**Location:** Omaruru

**Status:** Completed in June 2018

**Installation Period:** 2 Months